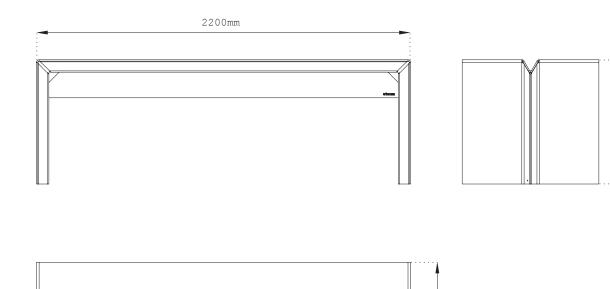

### **SPECIFICATIONS**

- · 220x80x73cm (1\*w\*h)
- Powder-coated
   aluminium
- Weight +- 75kg

#### CONTACT

Questions, comments or suggestions relating to a product on our website? Feel free to get in touch with us!

WÜNDER NO 3 SA ON SA ON

730mm

## CONTACT

Questions, comments or suggestions relating to a product on our website? Feel free to get in touch with us!

803mm