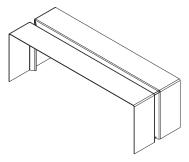

# THE BENDED

Solid, graceful and curvy. The Bended knows its place: it's in its element next to

The Bench. Together they form a cheerful pair and, above all, a stylish duo that brings out the best in each other.

### **MATERIALS**

The Bended has similar traits to its brother:
it's made from 8 mm-thick powder-coated
aluminium. With the greatest attention to detail
and finish. Also suitable for public spaces:
mounting attachments on both sides possible.