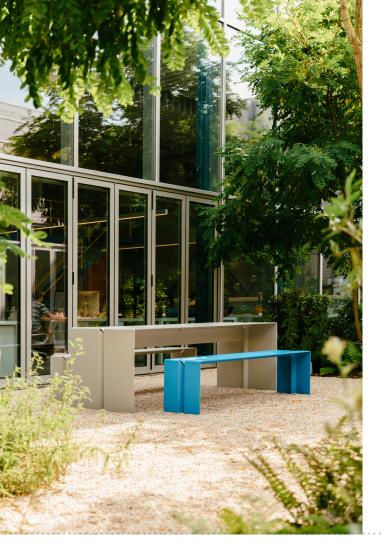

# THE BENDED

Solid, graceful and curvy. The Bended knows its place: it's in its element next to

The Bench. Together they form a cheerful pair and, above all, a stylish duo that brings out the best in each other.

### **MATERIALS**

The Bended has similar traits to its brother:
it's made from 8 mm-thick powder-coated
aluminium. With the greatest attention to detail
and finish. Also suitable for public spaces:
mounting attachments on both sides possible.

### **SPECIFICATIONS**

- · 220x80x73cm (1\*w\*h)
- Powder-coated
   aluminium
- Weight +- 75kg